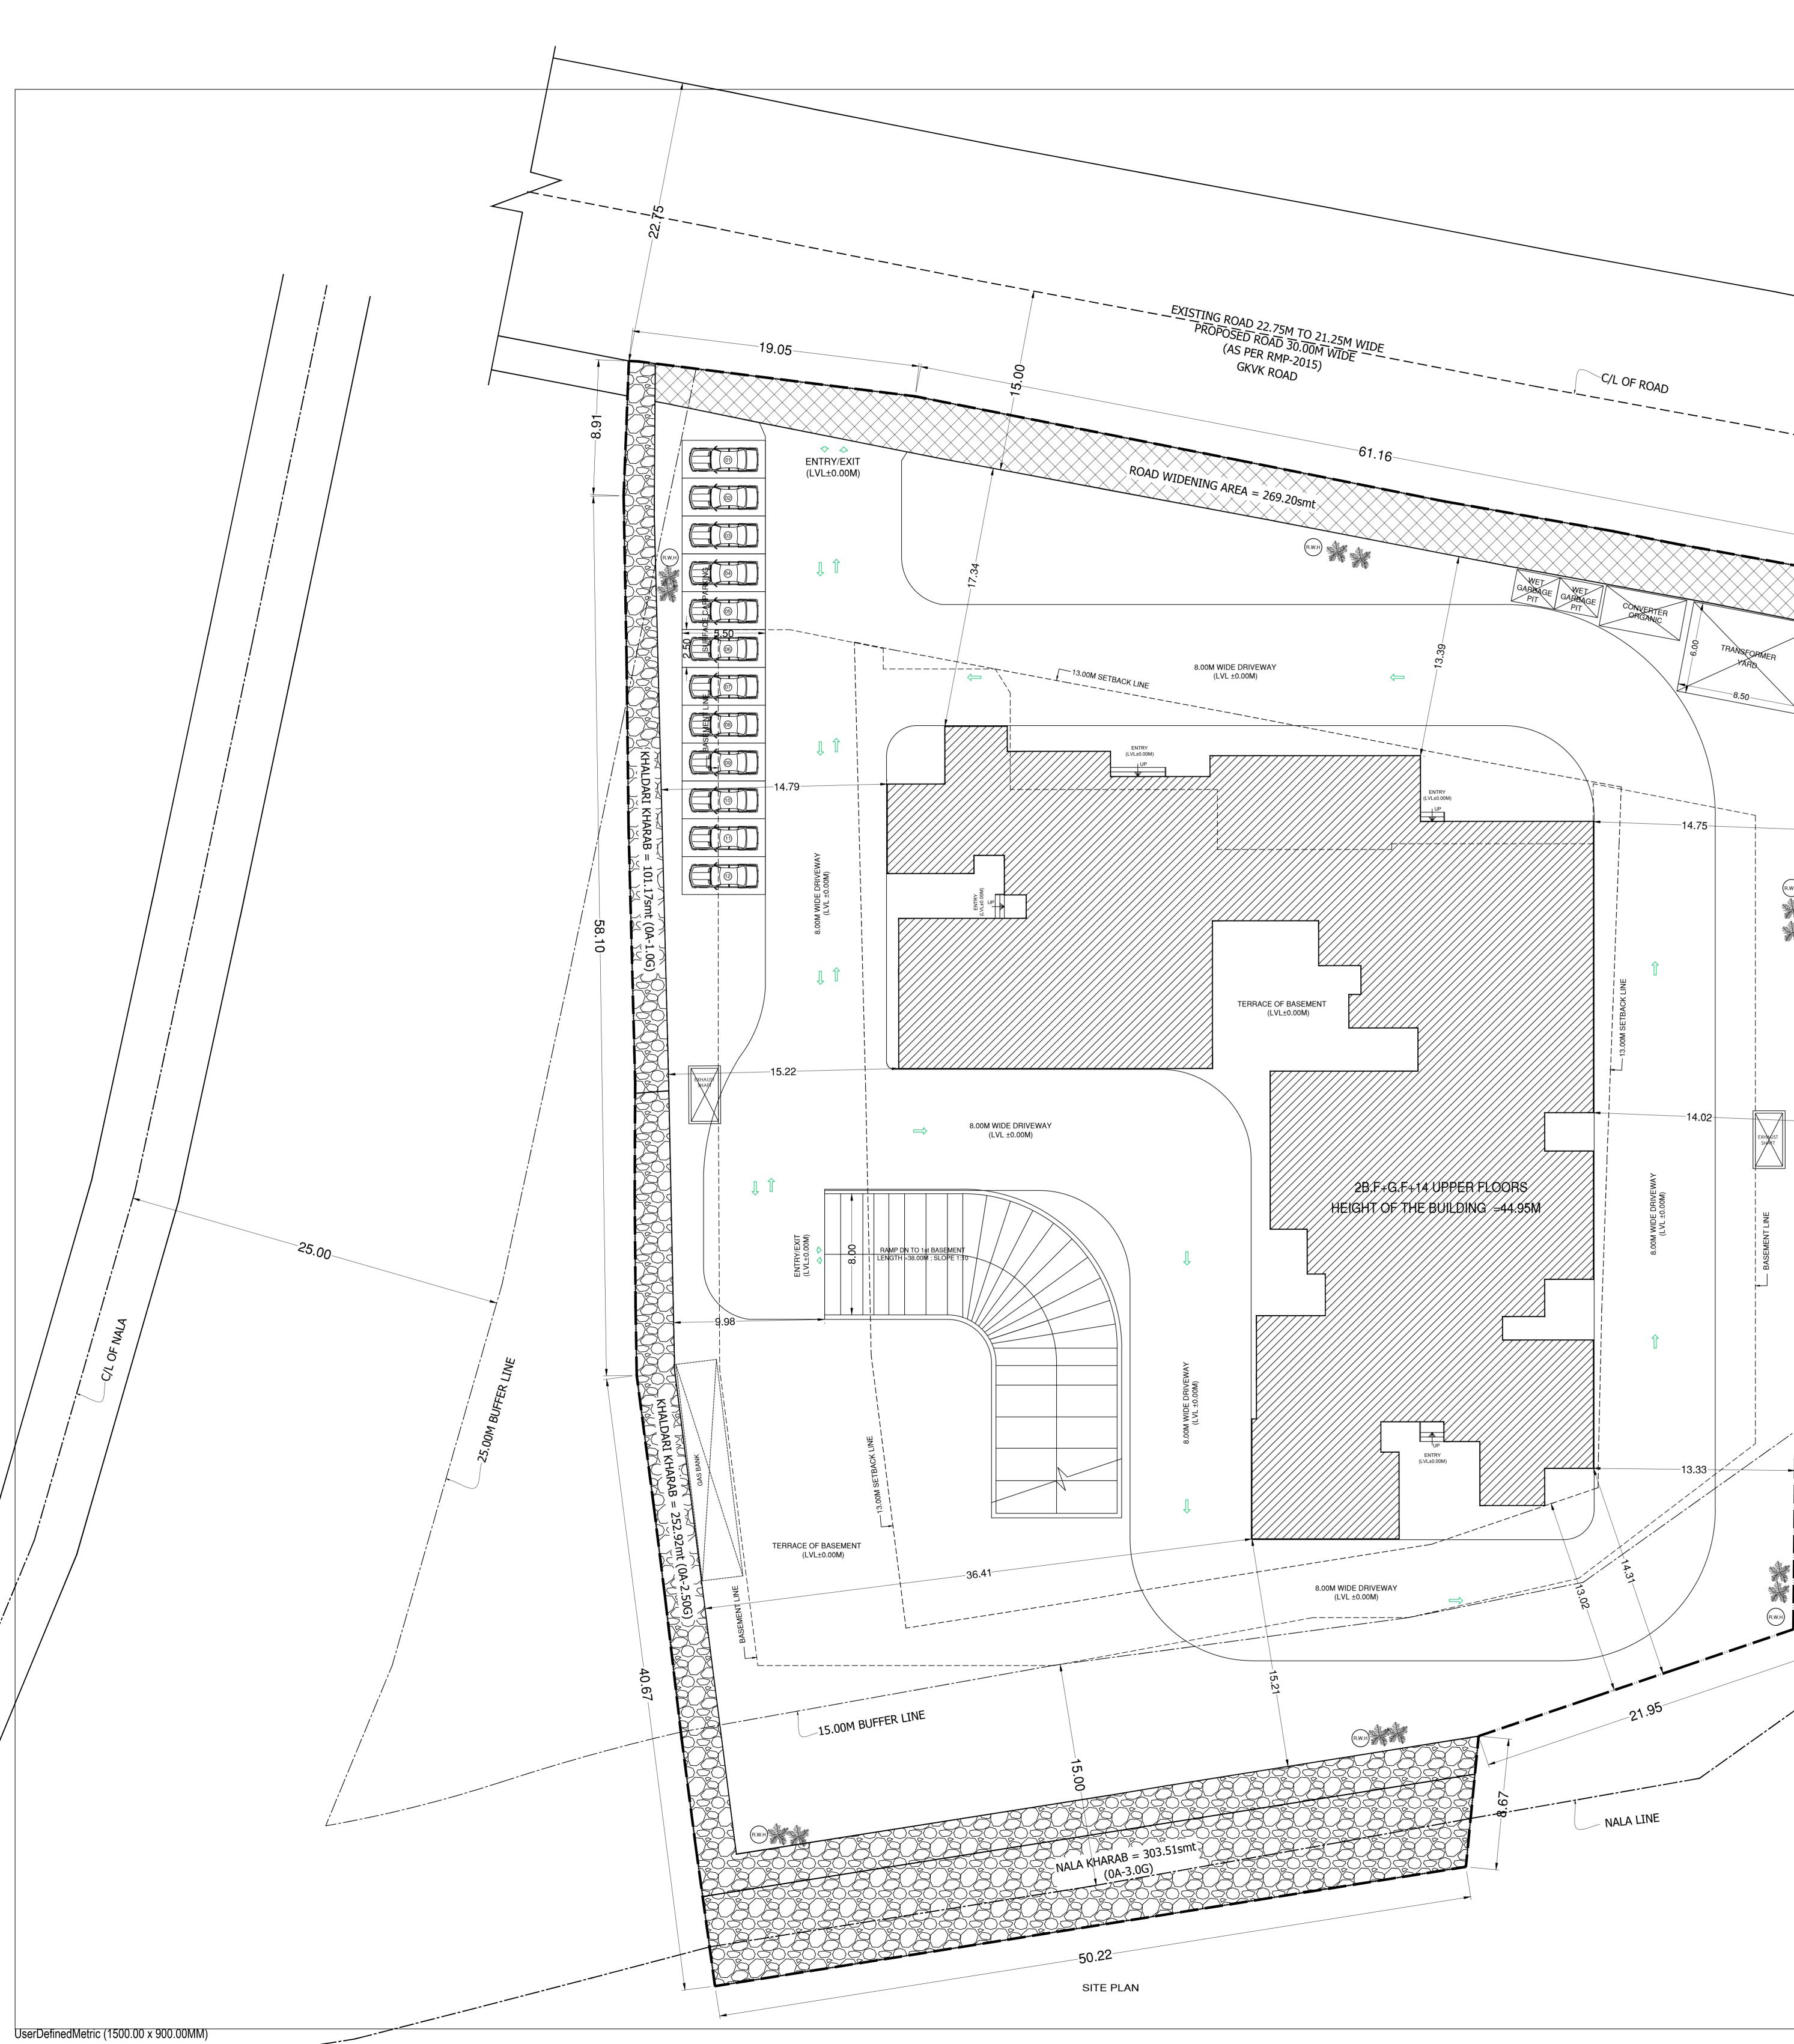

| moletion of the fou                                                                                                         | ndation or                           | footing of                             | walls /           |                                                 | TEMENT (BBN                                                                                                                    | IP)                                                                |                                                 | VERSION                                                                                                                        |                                                 |                             |                          |                                                                     |                              |                                     |                           | 7                        | 1                    |               |                           |
|-----------------------------------------------------------------------------------------------------------------------------|--------------------------------------|----------------------------------------|-------------------|-------------------------------------------------|--------------------------------------------------------------------------------------------------------------------------------|--------------------------------------------------------------------|-------------------------------------------------|--------------------------------------------------------------------------------------------------------------------------------|-------------------------------------------------|-----------------------------|--------------------------|---------------------------------------------------------------------|------------------------------|-------------------------------------|---------------------------|--------------------------|----------------------|---------------|---------------------------|
| mpletion of the fou<br>the plan sanction de<br>, misrepresentatior                                                          | eemed can                            | ncelled.                               |                   | Authority:<br>Inward_No                         | PROJECT DETAIL:         Authority: BBMP         Inward_No: BBMP/Addl.Dir/JD         NORTH/0069/18-19    Plot SubUse: Apartment |                                                                    |                                                 |                                                                                                                                |                                                 |                             |                          |                                                                     |                              |                                     |                           |                          |                      |               |                           |
| ancelled.<br>per shall abide by t                                                                                           | the collection                       |                                        | -                 | Application<br>Proposal 1                       | Application Type: General<br>Proposal Type: Building Permission                                                                |                                                                    |                                                 | Land Use Zone: Residential (Main)<br>Plot/Sub Plot No.: 1582/3/9, 3/10(NP)<br>Khata No. (As per Khata Extract): 1582/3/9, 3    |                                                 |                             |                          | /3/0, 3/10/NID)                                                     |                              |                                     |                           |                          |                      |               |                           |
| management bye-l<br>shall abide by su                                                                                       | ıstainable                           |                                        | n and             | Location: F                                     | Nature of Sanction: New         Location: Ring-III         Building Line Specified as per Z.R: NA                              |                                                                    |                                                 | Khata No. (As per Khata Extract): 1582/3/9, 3/<br>Locality / Street of the property: Thindlu village<br>Bangalore North taluk. |                                                 |                             |                          | ,                                                                   |                              | SCALE 1:150                         |                           |                          |                      |               |                           |
| solid waste manage<br>pers shall make ne                                                                                    | •                                    |                                        | charge            | Zone: Yela<br>Ward: Wa                          | ihanka                                                                                                                         |                                                                    |                                                 |                                                                                                                                |                                                 |                             |                          |                                                                     |                              |                                     |                           |                          |                      |               |                           |
| per shall plant one<br>of two trees for site<br>Sq.m of FAR area                                                            | s measurir<br>a as part tl           | ng with mor                            | re than           | AREA DE<br>AREA O<br>Deductio                   |                                                                                                                                | um)<br>ea                                                          | a                                               | (A)                                                                                                                            |                                                 |                             |                          |                                                                     |                              | SQ.MT.<br>6423.85<br>269.20         |                           |                          |                      |               |                           |
| elling unit/developme                                                                                                       | ·                                    | Karnataka                              | vide              |                                                 | A OF PLOT                                                                                                                      | Cavarage                                                           | area (50.00.%)                                  | (A-Deduct                                                                                                                      | ions)                                           |                             |                          |                                                                     |                              | 269.20                              |                           |                          |                      |               |                           |
| etter No. LD/95/LE1                                                                                                         |                                      |                                        |                   |                                                 | Proposed C<br>Achieved N                                                                                                       | overage Are<br>et coverage                                         | area (50.00 %<br>ea (20.51 %)<br>e area ( 20.51 | %)                                                                                                                             |                                                 |                             |                          |                                                                     |                              | 3077.32<br>1262.42<br>1262.42       |                           |                          |                      |               |                           |
| wner / Contractor a<br>the "Karnataka Build<br>ctly adhered to .                                                            | ding and O                           | ther Const                             | ruction           |                                                 | ECK<br>Permissible<br>Additional f<br>Allowable 1                                                                              | F.A.R. as p<br>A.R within<br>DR Area (6                            | Ring I and II (<br>0% of Perm.F                 | ulation 2015 (<br>( for amalgam                                                                                                | ated plot -                                     |                             |                          |                                                                     |                              | 1814.90<br>16059.61<br>0.00<br>0.00 |                           |                          |                      |               |                           |
| Contractor should<br>on workers engage<br>of the same shal                                                                  | ed at the                            | time of iss                            | sue of            |                                                 | Allowable r<br>Total Perm<br>Residential                                                                                       | FAR area (                                                         | (2.50)                                          | ) Mt radius of                                                                                                                 | Metro stat                                      | ion ( - )                   |                          |                                                                     |                              | 0.00<br>16059.61<br>15995.24        |                           |                          |                      |               |                           |
| to inspect the esta<br>ers working at cons<br>ractor shall also info                                                        | ablishment<br>struction site         | and ensu<br>e or work p                | ire the<br>place. |                                                 | Proposed F<br>Achieved N<br>Balance FA<br>P AREA CHEC                                                                          | et FAR Area<br>R Area ( 0.0<br>K                                   | 00)                                             |                                                                                                                                |                                                 |                             |                          |                                                                     |                              | 16074.02<br>16074.02<br>0.00        |                           |                          |                      |               |                           |
| Builder / Owner /<br>place who is not re                                                                                    |                                      |                                        |                   | Approval Date                                   | Proposed E<br>Achieved B<br>: 08/24/2019 6:41                                                                                  | uiltUp Area                                                        |                                                 |                                                                                                                                |                                                 |                             |                          |                                                                     |                              | 25501.44<br>25501.44                | -                         |                          |                      |               |                           |
| ers Welfare Board"                                                                                                          |                                      |                                        |                   | Sr No.                                          | Challan<br>Number                                                                                                              | Receipt<br>Number<br>3BMP/11312/CH/                                | Amount (IN<br>19-20 115060.54<br>Head           |                                                                                                                                | Transactic<br>Number<br>881251594<br>Amount (IN | 43 07/26/2019<br>6:20:02 PM | Remark<br>-              |                                                                     |                              |                                     |                           |                          |                      |               |                           |
| setting up of schoo<br>the labour camps /<br>nished by the build                                                            | constructio                          | on sites.                              |                   | Block USE                                       | I<br>E/SUBUSE                                                                                                                  | Details<br>Block Use                                               | Scrutiny Fee                                    | < SubUse                                                                                                                       | 115060.54                                       | 4 -                         |                          | and Use                                                             |                              |                                     |                           |                          |                      |               |                           |
| struction activities s<br>partment before co                                                                                | • •                                  |                                        | ruction           | A (RESIDE<br>Required                           |                                                                                                                                | Residential                                                        |                                                 | artment                                                                                                                        |                                                 | hrise                       | Catego                   | ry<br>R                                                             |                              |                                     |                           |                          |                      |               |                           |
| dispute that may a                                                                                                          | rise in resp                         | pect of prop                           | erty in           | Block<br>Name<br>A<br>(RESIDEN                  | (IAL) Reside                                                                                                                   |                                                                    | bUse Area<br>(Sq.<br>tment 50 -                 | .mt.) Req                                                                                                                      | Units<br>d. P                                   | rop. Req                    | d./Unit<br>1             | 140                                                                 | Prop.<br>-<br>155            |                                     |                           |                          |                      |               |                           |
| n respect of propert<br>ned stands cancel                                                                                   | •                                    |                                        |                   | Parking C                                       | heck (Table                                                                                                                    | 7b)                                                                | Reqd.                                           |                                                                                                                                |                                                 | - Achi                      |                          |                                                                     | 155                          |                                     |                           |                          |                      |               |                           |
| ees Rs. 32,54,000/<br>019 for the followi                                                                                   |                                      | lline Recei                            | pt No.            | Car<br>Visitor's Ca<br>Total Car                | r Parking                                                                                                                      | No.<br>140<br>14<br>154                                            | 1                                               | ea (Sq.mt.)<br>1925.00<br>192.50<br>2117.50                                                                                    |                                                 | No.<br>155<br>0<br>155      | 21                       | (Sq.mt.)<br> 31.25<br>0.00<br> 31.25                                |                              |                                     |                           |                          |                      |               |                           |
|                                                                                                                             | Rs. 22<br>Rs. 1                      | ,95,129-00<br>,14,756-00               |                   | TwoWheele<br>Other Parki<br>Total<br>Block :A ( |                                                                                                                                | -<br>-<br>AL)                                                      |                                                 | 192.50<br>-<br>2310.00                                                                                                         |                                                 | -                           |                          | 0.00<br>354.67<br>7985.92                                           |                              |                                     |                           |                          |                      |               |                           |
|                                                                                                                             | Rs.                                  | ,47,565-00<br>51,003-00                |                   |                                                 | Cross                                                                                                                          | Deductions<br>From<br>Gross                                        | Total                                           |                                                                                                                                |                                                 | Deduction                   | ns (Area i               | in Sa.mt.)                                                          |                              |                                     | Proposed<br>FAR           | Add<br>Area In           | Total                |               | Carpet<br>Area            |
|                                                                                                                             | Rs. 25                               | ,28,477-00<br>,50,144-00<br>,49,000-00 |                   | Floor<br>Name                                   | Builtup                                                                                                                        | BUA(Area<br>n<br>Sq.mt.)<br>Cutout                                 | Built<br>Up Area<br>(Sq.mt.)                    | StairCase                                                                                                                      | Lift                                            | Lift                        | Void                     | Substructure                                                        | Ramp                         | Parking                             | Area<br>(Sq.mt.)<br>Resi. | FAR<br>(Sq.mt.)<br>Stair | FAR Area<br>(Sq.mt.) | Tnmt<br>(No.) | other<br>than<br>Tenement |
| wards labour cess:                                                                                                          | Rs. 1                                | ,60,596-00<br>39,699-00                |                   | Terrace<br>Floor<br>Fourteenth<br>Floor         | 89.89<br>1265.37                                                                                                               | 0.00<br>74.87                                                      | 89.89<br>1190.50                                | 71.14                                                                                                                          | 0.00                                            | Machine<br>18.75<br>0.00    | 0.00                     | 0.00                                                                | 0.00                         | 0.00                                | 0.00                      | 0.00                     | 0.00                 | 00            | 0.00                      |
| Total:<br>/de Receipt No. HO                                                                                                |                                      | ,22,000-00<br>o                        |                   | Thirteenth<br>Floor<br>Twelfth                  | 1265.37<br>1265.37                                                                                                             | 74.87<br>74.87                                                     | 1190.50<br>1190.50                              | 0.00                                                                                                                           | 15.96<br>15.96                                  | 0.00                        | 45.81<br>45.81           | 0.75                                                                | 0.00                         | 0.00                                | 1127.98<br>1127.98        | 0.00                     | 1127.98<br>1127.98   | 10<br>10      | 0.00                      |
| /24747/2019 dated:                                                                                                          |                                      |                                        |                   | Floor<br>Eleventh<br>Floor<br>Tenth<br>Floor    | 1265.37<br>1265.37                                                                                                             | 74.87<br>74.87                                                     | 1190.50<br>1190.50                              | 0.00                                                                                                                           | 15.96<br>15.96                                  | 0.00                        | 45.81<br>45.81           | 0.75<br>0.75                                                        | 0.00                         | 0.00                                | 1127.98<br>1127.98        | 0.00                     | 1127.98<br>1127.98   | 10<br>10      | 0.00                      |
| . & Date                                                                                                                    | Conditions                           | Imposed                                |                   | Ninth<br>Floor<br>Eighth<br>Floor               | 1265.37<br>1265.37                                                                                                             | 74.87<br>74.87                                                     | 1190.50<br>1190.50                              | 0.00                                                                                                                           | 15.96<br>15.96                                  | 0.00                        | 45.81<br>45.81           | 0.75<br>0.75                                                        | 0.00<br>0.00                 | 0.00                                | 1127.98<br>1127.98        | 0.00<br>0.00             | 1127.98<br>1127.98   | 10<br>10      | 0.00                      |
|                                                                                                                             | Conditions                           | Imposed                                |                   | Seventh<br>Floor<br>Sixth<br>Floor              | 1265.37<br>1265.37                                                                                                             | 74.87<br>74.87                                                     | 1190.50<br>1190.50                              | 0.00                                                                                                                           | 15.96<br>15.96                                  | 0.00                        | 45.81<br>45.81           | 0.75<br>0.75                                                        | 0.00                         | 0.00                                | 1127.98<br>1127.98        | 0.00                     | 1127.98<br>1127.98   | 10<br>10      | 0.00                      |
| ate. 03-07-2019                                                                                                             | All the conditions                   | 6                                      |                   | Fifth<br>Floor<br>Fourth<br>Floor               | 1265.37<br>1265.37                                                                                                             | 74.87<br>74.87                                                     | 1190.50<br>1190.50                              | 0.00                                                                                                                           | 15.96<br>15.96                                  | 0.00                        | 45.81<br>45.81           | 0.75<br>0.75                                                        | 0.00                         | 0.00                                | 1127.98<br>1127.98        | 0.00                     | 1127.98<br>1127.98   | 10<br>10      | 0.00<br>0.00              |
| et No.                                                                                                                      | imposed i<br>the letter<br>issued by | in                                     |                   | Third<br>Floor<br>Second<br>Floor               | 1265.37<br>1265.37                                                                                                             | 74.87<br>74.87                                                     | 1190.50<br>1190.50                              | 0.00                                                                                                                           | 15.96<br>15.96                                  | 0.00                        | 45.81<br>45.81           | 0.75<br>0.75                                                        | 0.00                         | 0.00                                | 1127.98<br>1127.98        | 0.00<br>0.00             | 1127.98<br>1127.98   | 10<br>10      | 0.00                      |
| ed;                                                                                                                         | the<br>Statutory                     | ,<br>                                  |                   | First<br>Floor<br>Ground<br>Floor               | 1265.36<br>1262.43                                                                                                             | 74.95<br>0.00                                                      | 1190.41<br>1262.43                              | 0.00                                                                                                                           | 15.96<br>15.96                                  | 0.00                        | 45.86<br>18.51           | 0.75                                                                | 0.00                         | 0.00<br>1003.31                     | 1127.84<br>203.72         | 0.00<br>20.93            | 1127.84<br>224.65    | 10<br>00      | 0.00<br>203.72            |
| -50                                                                                                                         | Body<br>should be<br>adhered t       |                                        |                   | Basement<br>First<br>Floor<br>Basement          | 3741.16                                                                                                                        | 0.00                                                               | 3741.16                                         | 0.00                                                                                                                           | 15.96                                           | 0.00                        | 0.00                     | 0.00                                                                | 318.46                       | 3378.35                             | 0.00                      | 28.39                    | 28.39                | 00            | 0.00                      |
| S-11)/VOLI/83<br>2-2019                                                                                                     |                                      |                                        |                   | Second<br>Floor<br>Total:<br>Total              | 3741.05<br>26549.70                                                                                                            | 0.00                                                               | 3741.05<br>25501.44                             | 0.00 71.14                                                                                                                     | 15.96<br>271.32                                 | 0.00                        | 0.00                     | 0.00                                                                | 310.87<br>629.33             | 3384.77<br>7766.43                  | 0.00                      | 29.45<br>78.77           | 29.45<br>16074.07    | 00            | 0.00                      |
| 15-16<br>-II/DCE(M)-I/TA(M)-I/                                                                                              |                                      |                                        |                   | Number<br>of Same<br>Blocks<br>:<br>Total:      | 1 26549.70                                                                                                                     | 1048.26                                                            | 25501.44                                        | 71.14                                                                                                                          | 271.32                                          | 18.75                       | 659.90                   | 10.50                                                               | 629.33                       | 7766.43                             | 15995.30                  | 78.77                    | 16074.07             | 140           | 204                       |
| 2019<br>5/749                                                                                                               |                                      |                                        |                   | Total.                                          | 20043.10                                                                                                                       | 1040.20                                                            | 23301.44                                        | /1.14                                                                                                                          | 211.32                                          | 10.73                       | 000.00 T                 | 10.50                                                               | 029.00                       | 1100.40                             | 10000.00                  | 10.11                    | 10074.07             | 140           | 204                       |
|                                                                                                                             |                                      |                                        |                   |                                                 |                                                                                                                                |                                                                    |                                                 |                                                                                                                                |                                                 |                             |                          |                                                                     |                              |                                     |                           |                          |                      |               |                           |
| HEIGHT NOS<br>2.15 519<br>2.15 564                                                                                          |                                      |                                        | No. of            | Gross Gros                                      | s Tota                                                                                                                         |                                                                    |                                                 | Dedu                                                                                                                           | ctions (Are                                     | ea in Sq.mt.)               |                          |                                                                     | Propos<br>FAR                | Area                                |                           |                          | Carpet<br>Area       |               |                           |
| 2.15 127<br>HEIGHT NOS                                                                                                      |                                      | Block                                  | Same<br>Bldg      | Up Area in<br>(Sq.mt.) Sq.n                     | (Area Built<br>Up A<br>nt.) (Sq.r                                                                                              | nt.)                                                               | Case Lift                                       | Lift<br>Machine                                                                                                                | Void                                            | SubStruct                   | ure Ra                   | amp Parking                                                         | Area<br>(Sq.mt<br>Resi       |                                     | nt.) Area<br>(Sq.mt       | (No.)                    | othor                | nt            |                           |
| 1.20         310           2.15         985                                                                                 |                                      | (RESIDENTIAL)<br>Grand<br>Total:       | )                 |                                                 | 048.26 2550<br>048.26 2550                                                                                                     |                                                                    | 71.14 271.3<br>71.14 271.3                      |                                                                                                                                |                                                 |                             |                          | 9.33         7766.43           9.33         7766.43                 |                              |                                     |                           |                          | _                    | _             |                           |
| arpet Area         No. of Rooms         No.           124.27         11           89.78         7           88.58         7 | . of Tenement                        |                                        |                   |                                                 |                                                                                                                                |                                                                    |                                                 |                                                                                                                                |                                                 |                             |                          |                                                                     |                              |                                     |                           |                          |                      |               |                           |
| 107.94         9           87.44         7           86.69         7           89.78         7                              | 10                                   |                                        |                   |                                                 |                                                                                                                                |                                                                    |                                                 |                                                                                                                                |                                                 |                             |                          |                                                                     |                              |                                     |                           |                          |                      |               |                           |
| 86.37         7           140.01         11           87.63         8           124.27         11                           |                                      |                                        |                   |                                                 |                                                                                                                                |                                                                    |                                                 |                                                                                                                                |                                                 |                             |                          |                                                                     |                              |                                     |                           |                          |                      |               |                           |
| 89.78         7           88.58         7           108.88         9                                                        |                                      |                                        |                   |                                                 |                                                                                                                                |                                                                    |                                                 |                                                                                                                                |                                                 |                             |                          |                                                                     |                              |                                     |                           |                          |                      |               |                           |
| 87.44         7           86.69         7           89.78         7           86.37         7                               | 130                                  |                                        |                   |                                                 |                                                                                                                                |                                                                    |                                                 |                                                                                                                                |                                                 |                             |                          | IER / GPA I<br>NATURE                                               | HOLDER                       | S                                   |                           |                          |                      |               |                           |
| 140.01     11       87.63     8       13851.15     1134                                                                     | 140                                  |                                        |                   |                                                 |                                                                                                                                |                                                                    |                                                 |                                                                                                                                |                                                 |                             | OWN<br>NUM<br>M/S<br>(Re | IER'S ADDRE<br>IBER & CON<br>S.SUMADHL<br>p.by its Cha<br>IADHU SUE | TACT N<br>JRA INF<br>irman c | JMBER :<br>Rocon                    | PVT LTD                   | ctor)                    |                      |               |                           |
|                                                                                                                             |                                      |                                        |                   |                                                 |                                                                                                                                |                                                                    |                                                 |                                                                                                                                |                                                 |                             | (GF                      | A HOLDER                                                            | FOR)                         |                                     |                           |                          | que                  | to            |                           |
|                                                                                                                             |                                      |                                        |                   |                                                 |                                                                                                                                |                                                                    |                                                 |                                                                                                                                |                                                 |                             | ARC                      | HITECT/ENG                                                          | INEER                        |                                     |                           |                          | 6                    |               |                           |
|                                                                                                                             |                                      |                                        |                   |                                                 |                                                                                                                                |                                                                    |                                                 |                                                                                                                                |                                                 |                             | N.G<br>B.C<br>#4/2       | PERVISOR 'S<br>ANESH<br>C./B.L/3.6/f<br>2, 8th main,                | E-4289/<br>6th cros          | 17-18<br>s, S.R.                    |                           | yt.                      |                      |               |                           |
|                                                                                                                             |                                      |                                        |                   | he plans are poproval by the                    |                                                                                                                                |                                                                    |                                                 |                                                                                                                                | nce for                                         |                             | PRO                      | jar, Bangalo                                                        |                              |                                     |                           |                          |                      |               |                           |
|                                                                                                                             |                                      |                                        | vie<br>to         | de lp number<br>terms and co<br>pproval. Valid  | BBMP/Addl.                                                                                                                     | Dir/JD_N<br>down al<br>Name B<br>Pasignatio<br>Organizat<br>PALIKE | ORTH/0069<br>QNG With th<br>Wo's Real St        | 1/18-19<br>is modified<br>BANGALERE                                                                                            | d buildin                                       | subject<br>g plan<br>≹₩₽₄   | PRO<br>NO:               | DPOSED RE<br>1582,SY.NC<br>BLI, WARD                                | ESIDEN<br>D:3/9 & 3          | 3/10(NP)                            | , THINDL                  | U VILLA                  | GE,YELA              |               |                           |
|                                                                                                                             |                                      |                                        |                   | I                                               |                                                                                                                                | -20 ate                                                            | Nov-2019 19: :                                  | 21.29                                                                                                                          |                                                 |                             | DR                       | AWING TITLE                                                         | :                            | S                                   | ITE PLAN                  |                          |                      |               |                           |

This is a system generated drawing as per the soft copy submitted by the Architect/ License Engineer

SHEET NO : 1

NORTH